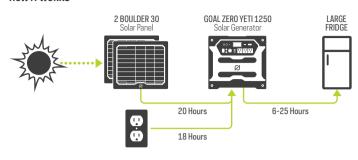

# **FLEXIBLE CHARGING**

Rapidly refuel the Yeti 1250 from wall, car or sun. Chain additional solar panels for even quicker recharge times

Plus lots more USB. 12V and AC devices!

#### HOW IT WORKS